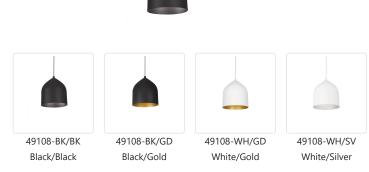

### DESCRIPTION

**PROJECT** 

Single-lamp pendant with spun aluminum shade showcasing powder-coated finishes in contrasting hues. Exterior shade colors are black or white, with either black, silver or gold on the interior. Available in two sizes.

### **SPECIFICATION DETAILS**

| Fixture Dimensions       | D7-7/8" x H9-1/4"<br>Incandescent, Medium Base    |  |  |  |  |
|--------------------------|---------------------------------------------------|--|--|--|--|
| Lamp Type                |                                                   |  |  |  |  |
| Wattage                  | 1 x 60W                                           |  |  |  |  |
| Voltage                  | 120V                                              |  |  |  |  |
| Shade Details            | Spun Aluminum Shade                               |  |  |  |  |
| Adjustable               | Yes                                               |  |  |  |  |
| Wire Length              | 120" Max                                          |  |  |  |  |
| Wire Type                | BK - Black Braided Cord; WH - White Braided Cord; |  |  |  |  |
| Minimum Hang Height      | 12"                                               |  |  |  |  |
| Sloped Ceiling Adaptable | Yes                                               |  |  |  |  |
| Location                 | Dry                                               |  |  |  |  |
| Bulbs Included           | No                                                |  |  |  |  |
| Canopy Dimensions        | D4-3/4" x H3/8"                                   |  |  |  |  |
| Paint Finish             | BK01; GD01; SV01; WH01;                           |  |  |  |  |