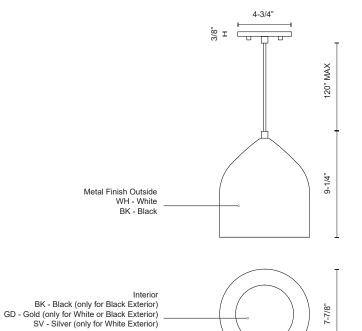

### **SPECIFICATION DETAILS**

| Fixture Dimensions       | D7-7/8" x H9-1/4"<br>Incandescent, Medium Base    |  |  |  |  |
|--------------------------|---------------------------------------------------|--|--|--|--|
| Lamp Type                |                                                   |  |  |  |  |
| Wattage                  | 1 x 60W                                           |  |  |  |  |
| Voltage                  | 120V                                              |  |  |  |  |
| Shade Details            | Spun Aluminum Shade                               |  |  |  |  |
| Adjustable               | Yes                                               |  |  |  |  |
| Wire Length              | 120" Max                                          |  |  |  |  |
| Wire Type                | BK - Black Braided Cord; WH - White Braided Cord; |  |  |  |  |
| Minimum Hang Height      | 12"                                               |  |  |  |  |
| Sloped Ceiling Adaptable | Yes                                               |  |  |  |  |
| Location                 | Dry                                               |  |  |  |  |
| Bulbs Included           | No                                                |  |  |  |  |
| Canopy Dimensions        | D4-3/4" x H3/8"                                   |  |  |  |  |
| Paint Finish             | BK01; GD01; SV01; WH01;                           |  |  |  |  |